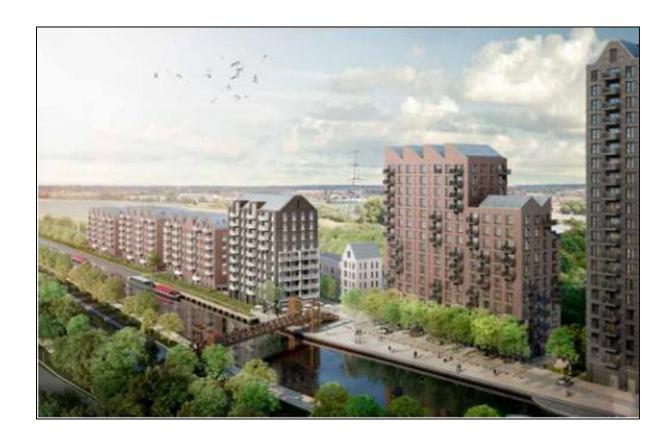

ustries / businesses. It could be a positive addition to the development as a whole, providing a good level of daytime activity.

## Next Steps

The panel is generally very supportive of the direction and progress of the scheme, and is confident that the design team can address the areas where there is scope for improvement, outlined above. Subject to satisfactory resolution of these issues, the panel would be able to offer its support for the reserved matters application

# **APPENDIX 4 – Plans and Images**

# Hale Wharf Location Plan



# Hale Wharf Masterplan



# Aerial image facing north-east indicating number of floors across the typologies



View across development towards showing buildings, public realm and main bridge (Phase 1 consented blocks on right with Phase 2 to the left)



View across shared access road through the centre of Phase 2/3. Tall block in background is Building B, approved.



View across Paddock towards development showing two approved Blocks A and B of Phase 1 on the left and the highest building of Phase 2/3, Block C to the right